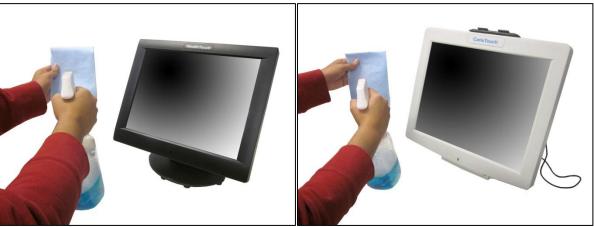

#### **Recommended Cleaning Solutions:**

- Alcohol Based Solution (e.g. Isopropyl 70% Alcohol)
- Bleach Based Solution (diluted to 10% Bleach)

Avoid spraying cleaning solution directly onto the touchscreen or monitor. Always spray cleaning solution onto a soft cloth or towel before cleaning the surface of touchscreen or bezel. Avoid using any non-diluted bleach or chemical.