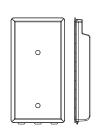

umber: QXX-YXXXXX-XX



### **Setup Information:**

Plug the power cord into the DC Power port before turning on the unit via the power switch.

For units with the optional battery installed:

- I. Make sure the battery is fully charged before turning the unit on for the first time. Batteries can be charged on a CTI5M connected to a DC power source or via the mBAY Charging Station.
- 2. The CTI5M will make a beeping noise once the external battery reaches low levels and will continue to beep until the battery is replaced.
- 3. Replace the external battery with a fully charged battery as soon as possible for uninterrupted usage.

## **Optional Accessories**

4HW-CBA03: mBAY 4 battery charging station, white



4HB-BAT01: External Battery (5200 mAh)

4HG-BAT02: External Battery (13400 mAh)





For product support:
US & Canada: support@pioneersolution.com,
or call 909-468-9757, option 2
Others: support@evensystems.com