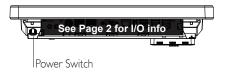

# CarisTouch CTI5M Quick Start Guide



#### **Bottom View**



### **Back View**



## I/O info Part Number: QXX-MXXXXX-XX



# I/O info Part Number: QXX-YXXXXX-XX



### **Setup Information:**

Plug the power cord into the DC Power port before turning on the unit via the power switch.

For units with the optional battery installed:

- I. Make sure the battery is fully charged before turning the unit on for the first time. Batteries can be charged on a CTI5M connected to a DC power source or via the mBAY Charging Station.
- 2. The CTI5M will make a beeping noise once the external battery reaches low levels and will continue to beep until the battery is replaced.
- 3. Replace the external battery with a fully charged battery as soon as possible for uninterrupted usage.

## **Optional Accessories**

4HW-CBA03: mBAY 4 battery charging station, white