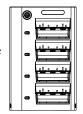

### **Back View**



## I/O info Part Number: QXX-MXXXXX-XX



# I/O info Part Number: QXX-YXXXXX-XX



### **Setup Information:**

Plug the power cord into the DC Power port before turning on the unit via the power switch.

For units with the optional battery installed:

- I. Make sure the battery is fully charged before turning the unit on for the first time. Batteries can be charged on a CTI5M connected to a DC power source or via the mBAY Charging Station.
- 2. The CTI5M will make a beeping noise once the external battery reaches low levels and will continue to beep until the battery is replaced.
- 3. Replace the external battery with a fully charged battery as soon as possible for uninterrupted usage.

## **Optional Accessories**

4HW-CBA03: mBAY 4 battery charging station, white



4HB-BAT01: External Battery (5200 mAh)

4HG-BAT02: External Battery (13400 mAh)





For product support:
US & Canada: support@pioneersolution.com,
or call 909-468-9757, option 2
Others: support@evensystems.com