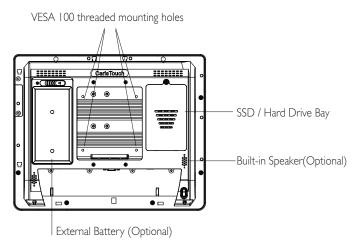

### **Back View**

### **Setup Information:**

Plug the power cord into the DC Power port before turning on the unit via the power switch.

For units with the optional battery installed:

- I. Make sure the battery is fully charged before turning the unit on for the first time. Batteries can be charged on a CTI5M connected to a DC power source or via the mBAY Charging Station.
- 2. The CTI5M will make a beeping noise once the external battery reaches low levels and will continue to beep until the battery is replaced.
- 3. Replace the external battery with a fully charged battery as soon as possible for uninterrupted usage.