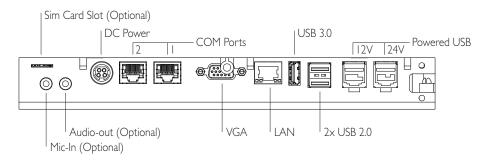

# CarisTouch CTI5M Quick Start Guide



#### **Bottom View**



### **Back View**



## I/O info Part Number: QXX-MXXXXX-XX



# I/O info Part Number: QXX-YXXXXX-XX



### **Setup Information:**

Plug the power cord into the DC Power port before turning on the unit via the power switch.

For units with the optional battery installed:

- I. Make sure the battery is fully charged before turning the unit on for the first time. Batteries can be charged on a CTI5M connected to a DC power source or via the mBAY Charging Station.
- 2. The CTI5M will make a beeping noise once the external battery reaches low levels and will continue to beep until the battery is replaced.
- 3. Replace the external battery with a fully charged battery as soon as possible for uninterrupted usage.

## **Optional Accessories**

4HW-CBA03: mBAY 4 battery charging station, white



4HB-BAT01: External Battery (5200 mAh)

4HG-BAT02: External Ba