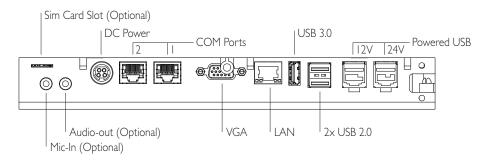

unit on for the first time. Batteries can be charged on a CTI5M connected to a DC power source or via the mBAY Charging Station.
- 2. The CTI5M will make a beeping noise once the external battery reaches low levels and will continue to beep until the battery is replaced.
- 3. Replace the external battery with a fully charged battery as soon as possible for uninterrupted usage.

## **Optional Accessories**

4HW-CBA03: mBAY 4 battery charging station, white



4HB-BAT01: External Battery (5200 mAh)

4HG-BAT02: External Battery (13400 mAh)





For product support:
US & Canada: support@pioneersolution.com,
or call 909-468-9757, option 2
Others: support@evensystems.com

# CarisTouch CTI5M Quick Start Guide



#### **Bottom View**



### **Back View**



## I/O info Part Number: QXX-MXXXXX-XX



# I/O info Part Number: QXX-YXXXXX-XX



### **Setup Information:**

Plug the power cord into the DC Power port before turning on the unit via the power switch.

For units with the optional battery installed:

- I. Make sure the battery is fully charged before turning the unit on for the first time. Batteries can be charged on a CTI5M connected to a DC power source or via the mBAY Charging Station.
- 2. The CTI5M will make a beeping noise once the external battery reaches low levels and will continue to beep until the battery is replaced.
- 3. Replace the external battery with a fully charged battery as soon as possible for uninterrupted usage.

## **Optional Accessories**

4HW-CBA03: mBAY 4 battery charging station, white



4HB-BAT01: External Battery (5200 mAh)

4HG-BAT02: External Ba