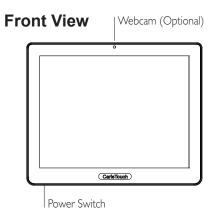

# CarisTouch CTI5M Quick Start Guide



#### **Bottom View**



### **Back View**



## I/O info Part Number: QXX-MXXXXX-XX



# I/O info Part Number: QXX-YXXXXX-XX



### **Setup Information:**

Plug the power cord into the DC Power port before turning on the unit via the power switch.

For units with the optional battery installed:

- I. Make sure the battery is fully charged before turning the unit on for the first time. Batteries can be charged on a CTI5M connected to a DC power source or via the mBAY Charging Station.
- 2. The CTI5M will make a beeping noise once the external battery reaches low levels and will continue to beep until the battery is replaced.
- 3. Replace the external battery with a fully charged battery as soon as possible for uninterrupted usage.

## **Optional Accessories**

4HW-CBA03: mBAY 4 battery ch