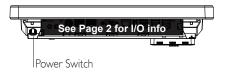

#### **Bottom View**

### **Setup Information:**

Plug the power cord into the DC Power port before turning on the unit via the power switch.

For units with the optional battery installed:

- I. Make sure the battery is fully charged before turning the unit on for the first time. Batteries can be charged on a CTI5M connected to a DC power source or via the mBAY Charging Station.
- 2. The CTI5M will make a beeping noise once the external battery reaches low levels and will continue to beep until the battery is replaced.
- 3. Replace the external battery with a fully charged battery as soon as possible for uninterrupted usage.