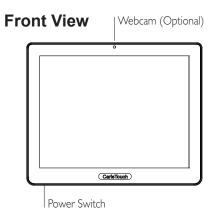

### **Setup Information:**

Plug the power cord into the DC Power port before turning on the unit via the power switch.

For units with the optional battery installed:

- I. Make sure the battery is fully charged before turning the unit on for the first time. Batteries can be charged on a CTI5M connected to a DC power source or via the mBAY Charging Station.
- 2. The CTI5M will make a beeping noise once the external battery reaches low levels and will continue to beep until the battery is replaced.
- 3. Replace the external battery with a fully charged battery as soon as possible for uninterrupted usage.