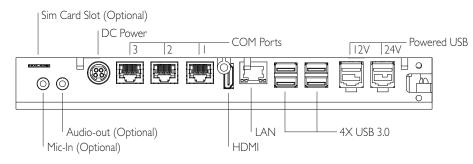

# CarisTouch CTI5M Quick Start Guide



#### **Bottom View**



### **Back View**



## I/O info Part Number: QXX-MXXXXX-XX



# I/O info Part Number: QXX-YXXXXX-XX



### **Setup Information:**

Plug the power cord into the DC Power port before turning on the unit via the power switch.

For units with the optional battery installed:

- I. Make sure the battery is fully charged before turning the unit on for the first time. Batteries can be charged on a CTI5M connected to a DC power source or via the mBAY Charging Station.
- 2. The CTI5M will make a beeping noise once the external battery reaches low levels and will continue to beep until the battery is replaced.
- 3. Replace the external battery with a fully charged battery as soon as possible for uninterrupted usage.

## **Optional Accessories**

4HW-CBA03: mBAY 4 battery charging station, white



4HB-BAT01: External Battery (5200 mAh)

4HG-BAT02: External Battery (13400 mAh)





For product suppor