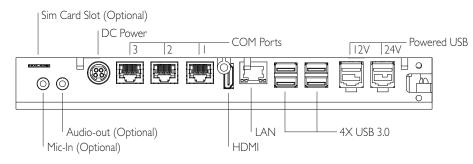

be charged on a CTI5M connected to a DC power source or via the mBAY Charging Station.
- 2. The CTI5M will make a beeping noise once the external battery reaches low levels and will continue to beep until the battery is replaced.
- 3. Replace the external battery with a fully charged battery as soon as possible for uninterrupted usage.

## **Optional Accessories**

4HW-CBA03: mBAY 4 battery charging station, white



4HB-BAT01: External Battery (5200 mAh)

4HG-BAT02: External Battery (13400 mAh)





For product support:
US & Canada: support@pioneersolution.com,
or call 909-468-9757, option 2
Others: support@evensystems.com

# CarisTouch CTI5M Quick Start Guide



#### **Bottom View**



### **Back View**



## I/O info Part Number: QXX-MXXXXX-XX



# I/O info Part Number: QXX-YXXXXX-XX



### **Setup Information:**

Plug the power cord into the DC Power port before turning on the unit via the power switch.

For units with the optional battery installed:

- I. Make sure the battery is fully charged before turning the unit on for the first time. Batteries can be charged on a CTI5M connected to a DC power source or via the mBAY Charging Station.
- 2. The CTI5M will make a beeping noise once the external battery reaches low levels and will continue to beep until the battery is replaced.
- 3. Replace the external battery with a fully charged battery as soon as possible for uninterrupted usage.

## **Optional Accessories**

4HW-CBA03: mBAY 4 battery charging station, white



4HB-BAT01: External Battery (5200 mAh)

4HG-BAT02: External Battery (13400 mAh)





For product suppor