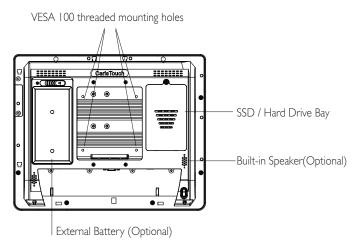

### **Back View**

## **Optional Accessories**

4HW-CBA03: mBAY 4 battery charging station, white

4HB-BAT01: External Battery (5200 mAh)

4HG-BAT02: External Battery (13400 mAh)

For product support:
US & Canada: support@pioneersolution.com,
or call 909-468-9757, option 2
Others: support@evensystems.com