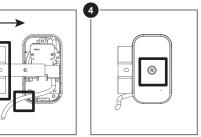

## Changing right mount to left mount setup.

Remove locking screw and open the cover.

Move bracket, cable and rubber to the other side then close the

Secure bracket with previously removed

Connect USB A cable to IO port to complete installation.

### Changing right mount to left mount setup.

Remove locking screw and open the cover.

Move bracket, cable and rubber to the other side then close the cover

Secure bracket with previously removed screws.

Connect USB A cable to IO port to complete installation.