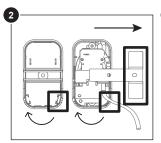

## Changing right mount to left mount setup.

Remove locking screw and open the cover.

Move bracket, cable and rubber to the other side then close the

Secure bracket with previously removed

Connect USB A cable to IO port to complete installation.

### Changing right mount to left mount setup.

Remove locking screw and open the cover.

Move bracket, cable and rubber to the other side then close the cover

Secure bracket with previously removed screws.