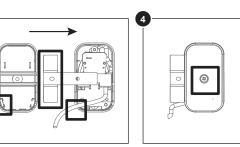

## Changing right mount to left mount setup.

Remove locking screw and open the cover.

Move bracket, cable and rubber to the other side then close the

Secure bracket with previously removed

Connect USB A cable to IO port to complete installation.

### Changing right mount to left mount setup.

Remove locking screw and open the cover.

Move bracket, cable and rubber to the other side then close the cover

Secure bracket with previously removed screws.

Connect USB A cable to IO port to complete installation.