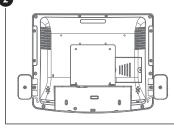

### Installation

Fingerprint reader can be left mounted or right mounted.

Locate mounting hole on back of machine.

Secure reader to machine with included screw, either on left or right side.

#### Installation

Fingerprint reader can be left mounted or right mounted.

Locate mounting hole on back of machine.

Secure reader to machine with included screw, either on left or right side.