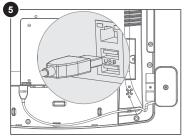

### Changing right mount to left mount setup.

Remove locking screw and open the cover.

Move bracket, cable and rubber to the other side then close the cover

Secure bracket with previously removed screws.

Connect USB A cable to IO port to complete installation.