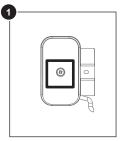

### Installation

Fingerprint reader can be left mounted or right mounted.

Locate mounting hole on back of machine.

Secure reader to machine with included screw, either on left or right side.

#### Installation

Fingerprint reader can be left mounted or right mounted.

Locate mounting hole on back of machine.

Secure reader to machine with included screw, either on left or right side.