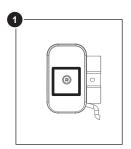

### **Packing Contents**

1 X Fingerprint Reader (4GB-F02-R)

1 X M3x9mm screw

1 X Quick Install Guide