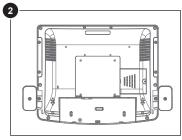

### **Packing Contents**

1 X Fingerprint Reader (4GB-F02-R)

1 X M3x9mm screw

1 X Quick Install Guide