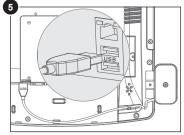

## Changing right mount to left mount setup.

Remove locking screw and open the cover.

Move bracket, cable and rubber to the other side then close the

Secure bracket with previously removed

Connect USB A cable to IO port to complete installation.

### Changing right mount to left mount setup.

Remove locking screw and open the cover.

Move bracket, cable and rubber to the other side then close the cover

Secure bracket with previously removed screws.

Connect USB A cable to IO port to complete installation.