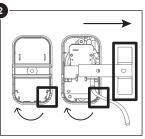

## Changing right mount to left mount setup.

Remove locking screw and open the cover.

Move bracket, cable and rubber to the other side then close the

Secure bracket with previously removed

Connect USB A cable to IO port to complete installation.

### Changing right mount to left mount setup.

Remove locking screw and open the cover.

Move bracket, cable and rubber to the other side then close the cover

Secure bracket with previously removed screws.