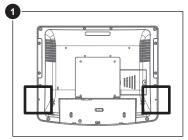

### Installation

Fingerprint reader can be left mounted or right mounted.

Locate mounting hole on back of machine.

Secure reader to machine with included screw, either on left or right side.

#### Installation

Fingerprint reader can be left mounted or right mounted.

Locate mounting hole on back of machine.

Secure reader to machine with included screw, either on left or right side.