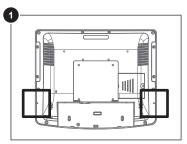

### Installation

Fingerprint reader can be left mounted or right mounted.

Locate mounting hole on back of machine.

Secure reader to machine with included screw, either on left or right side.

#### Installation

Fingerprint reader can be left mounted or right mounted.

Locate mounting hole on back of machine.

Secure reader to machine with included screw, either on left or right side.