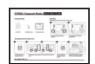

## Changing right mount to left mount setup.

Remove locking screw and open the cover.

Move bracket, cable and rubber to the other side then close the

Secure bracket with previously removed

Connect USB A cable to IO port to complete installation.

### Changing right mount to left mount setup.

Remove locking screw and open the cover.

Move bracket, cable and rubber to the other side then close the cover

Secure bracket with previously removed screws.

Connect USB A cable to IO port to complete installation.