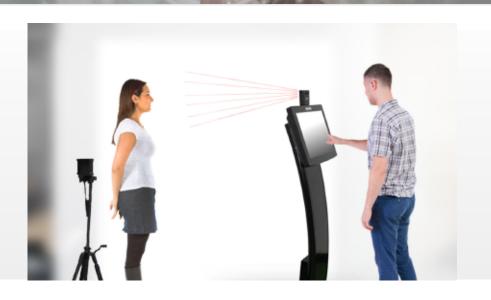

# **Passport**

**Temperature Screening Station** 

Accurate and discreet
Meets the latest FDA guidelines
NDAA compliant
Provides a safe social distancing
Ideal for key access points
Kiosk or Mobile
Built in the USA

### Same Results as Temporal Thermometer

Passport measures the body skin temperature with ±0.5°F accuracy. With the combination of a reference heat source, Passport performs as well as an infrared temporal thermometer.

#### Safe Social Distancing

Passport can be configured either as a fixed station or as a battery-powered mobile station, while adhering to the CDC's recommendation of 6 feet social distancing.