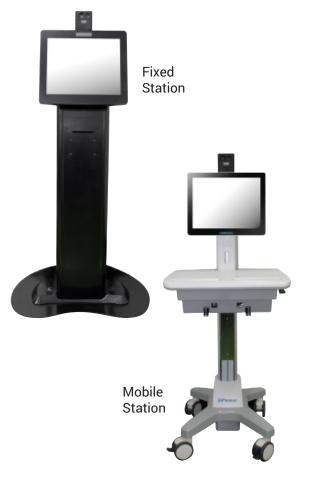

#### Safe Social Distancing

Passport can be configured either as a fixed station or as a battery-powered mobile station, while adhering to the CDC's recommendation of 6 feet social distancing.

# **Fast Set Up and Operation**

Pioneer Passport is ideal for key access points, and can be set up and utilized in just minutes.

| Model        | Fixed Kiosk Station              | Mobile Station                   |
|--------------|----------------------------------|----------------------------------|
| SKU          | Q1Y-THERMA-A2                    | MMA-THERMA-C2                    |
| Dimensions   | 29" W x 23" D x 60" H            | 32" W x 26" D x 50"-67" H        |
| Sensor       | Thermal Camera                   | Thermal Camera                   |
|              | Reference Heat Source            | Reference Heat Source            |
| Computer     | 17" All-in-one Touchscreen       | 15" All-in-one Touchscreen       |
|              | Antimicrobial Bezels             | Antimicrobial Bezels             |
| OS           | Win 10 IOT Enterprise            | Win 10 IOT Enterprise            |
| Network      | Intel Gigabit                    | Intel Gigabit                    |
| WIFI         | Intel 802.11 ac                  | Intel 802.11ac                   |
| USB Ports    | 5                                | 5                                |
| Serial Ports | 4                                | 2                                |
| Speakers     | Yes                              | Yes                              |
| Battery      | None                             | 5200mAh, Hot-swappable           |
| Power Source | 110-220V                         | 110-220V                         |
| Setup Kit    | Adjustable Stand for Heat Source | Adjustable Stand for Heat Source |
|              | 15 ft USB cable                  | 15 ft USB cable                  |
|              | Floor cord cover                 | Floor cord cover                 |
|              |                                  |                                  |
| Options      |                                  | 13400mAh Battery                 |
|              |                                  | Battery Charger, 4 bays          |